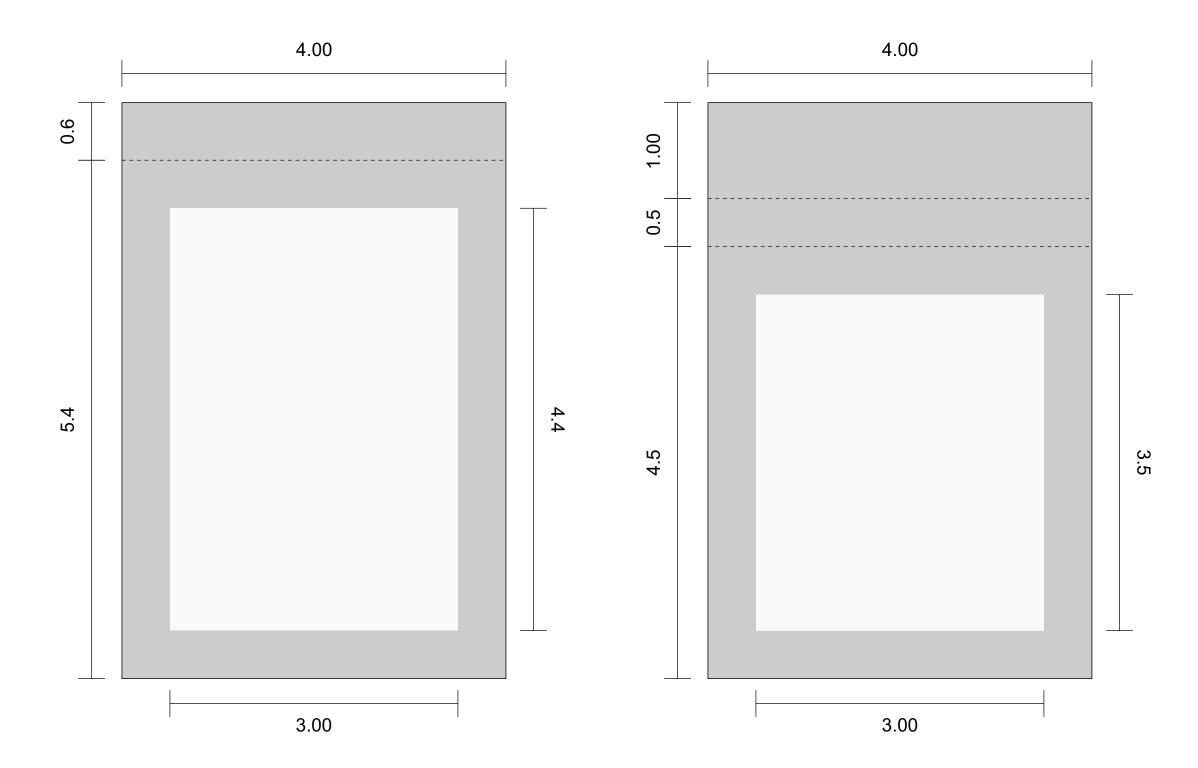

Priduct: Drawstring Bag

Dimensions:

4" x 6" (internal)

Key:

Printable Area — Cut Line
Unprintable Area — Fold Line
Pressed Edge — Crease
Additional Notes — Bleed

Notes:

- Size of bags can vary slightly.

This PDF proof should only be used to inspect and approve layout, dimensions, spelling, color values, and is not indicative of print quality of the actual finished product. This proof is not to be considered as color accurate since monitors can vary greatly. By approving this proof, you are acknowledging that the job is represented correctly and you have read and understood the notes provided. into@depkinglabels.com

## Single line sewing

## Double line sewing